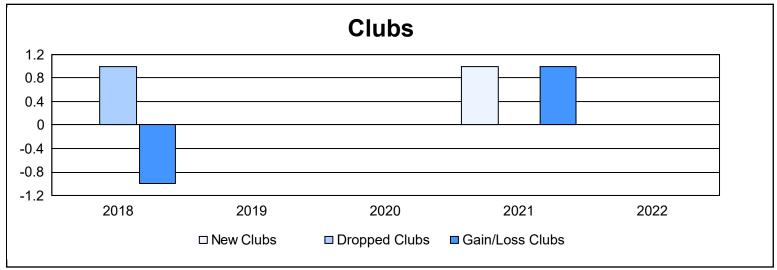

District 114 W As of June 2022 Cumulative

| Year      | New<br>Clubs | Dropped<br>Clubs | Gain/<br>Loss<br>Clubs | New<br>Members | Charter<br>Members | Reinstate<br>Members | Transfer<br>Members | Total<br>Member<br>Added | Total<br>Members<br>Dropped | Gain/<br>Loss<br>Members |
|-----------|--------------|------------------|------------------------|----------------|--------------------|----------------------|---------------------|--------------------------|-----------------------------|--------------------------|
| 2017-2018 | 0            | 1                | -1                     | 104            | 0                  | 2                    | 12                  | 118                      | 171                         | -53                      |
| 2018-2019 | 0            | 0                | 0                      | 126            | 0                  | 1                    | 5                   | 132                      | 99                          | 33                       |
| 2019-2020 | 0            | 0                | 0                      | 124            | 3                  | 4                    | 9                   | 140                      | 115                         | 25                       |
| 2020-2021 | 1            | 0                | 1                      | 73             | 23                 | 1                    | 0                   | 97                       | 130                         | -33                      |
| 2021-2022 | 0            | 0                | 0                      | 89             | 1                  | 2                    | 12                  | 104                      | 132                         | -28                      |
| Average   | 0            | 0                | 0                      | 103            | 5                  | 2                    | 8                   | 118                      | 129                         | -11                      |